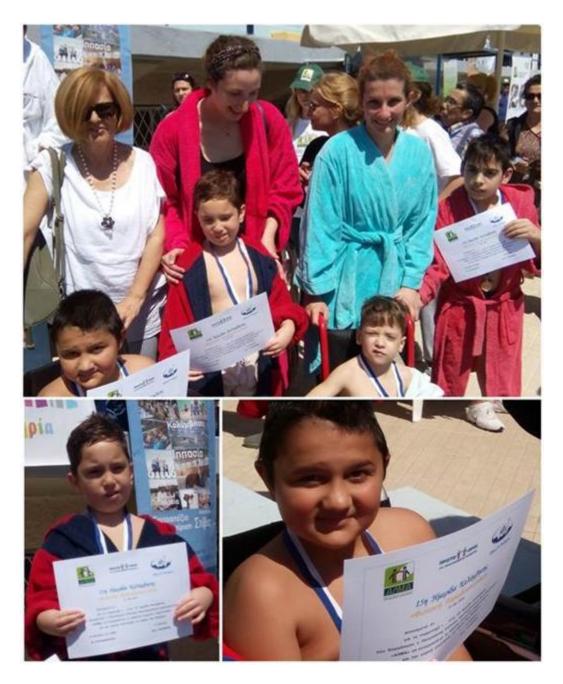

# **ELEPAP CHILDREN AND ADULT ACTIVITIES**

•

Young ELEPAP swimmers go "Gold" at the 15th Swimming day", Athens, May 17

The Children of the Early Intervention Program ELEPAP, Athens, visit the National Park and the Ceramics' Museum.