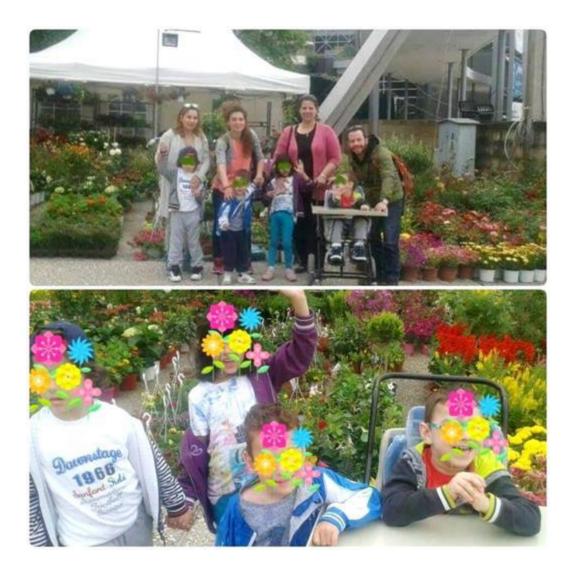

# **ELEPAP CHILDREN AND ADULT ACTIVITIES**

•

Young ELEPAP swimmers go "Gold" at the 15th Swimming day", Athens, May 17

The Children of the Early Intervention Program ELEPAP, Athens, visit the National Park and the Ceramics' Museum.