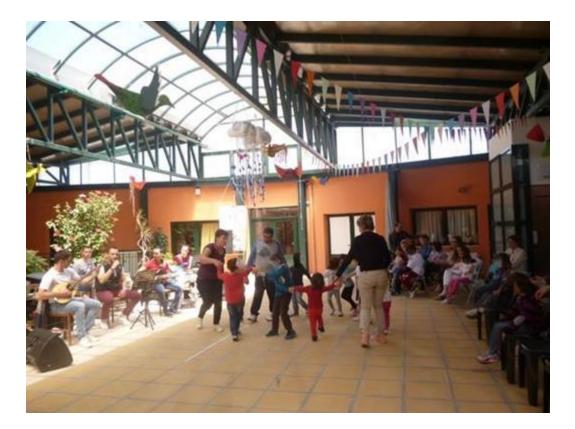

News from the Early Intervention Program of ELEPAP Thessaloniki.

News from the "Gardening and Vocational Training" Department of ELEPAP Thessaloniki.

Read mor

The military music band visited children and adults of ELEPAP branch of Ioannina, May 26.